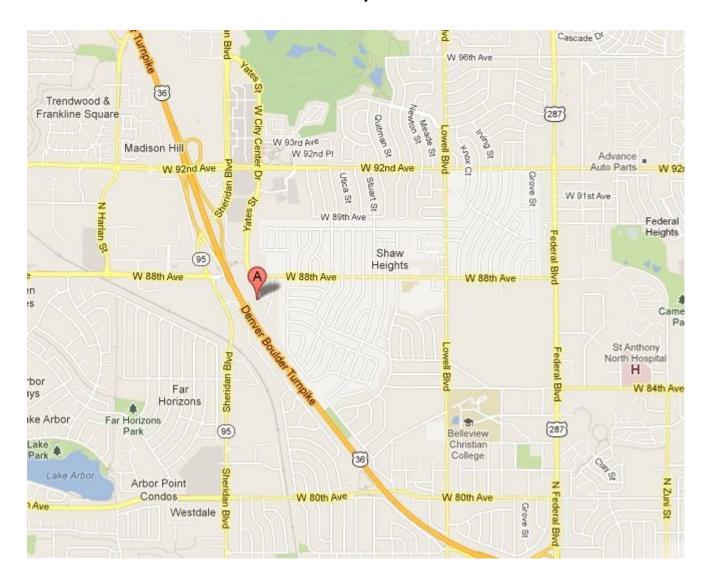

## Totally Feet Podiatry and Laser Center 8753 Yates Drive, Suite 110 Westminster, CO 80031

## Directions from Federal and 88th Ave.

From federal and 88th Avenue, take 88th avenue west until you get to Yates Drive, take a LEFT on Yates Drive. 8753 Yates Drive is the building that is directly south of the Double Tree sharing a portion of the parking lot. The office is on the L as you enter the building.

## **Directions From 92nd and Sheridan**

From 92nd and Sheridan go east on 92nd to Yates St. Take a Right (South) on Yates St. Take Yates St. to Yates Dr. Take a Right (South) on Yates Drive and the pull in to the parking lot on the RIGHT just past the Double Tree Hotel.